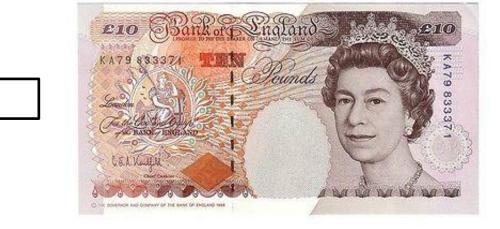

#### Task 2

Ellie stops for petrol. She puts £20 of petrol into the car.

Ellie needs to pay for the petrol.

Question 3 (1 mark)

Identify the correct money to pay with from Ellie's three notes.

Put a tick next to the correct note: