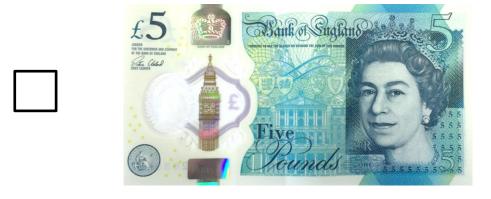

#### Task 2

Ellie stops for petrol. She puts £20 of petrol into the car.

Ellie needs to pay for the petrol.

Question 3 (1 mark)

Identify the correct money to pay with from Ellie's three notes.

Put a tick next to the correct note: