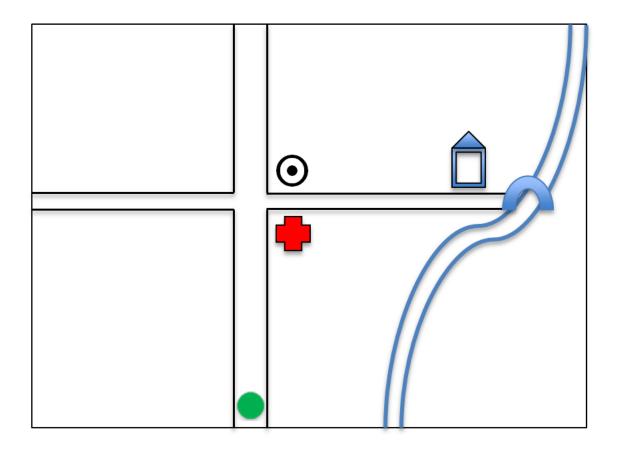

# Task 3

Ellie and Petra arrive at the local town. They see this map.

|   | You are here       |
|---|--------------------|
| • | Main shopping area |
|   | Riverside Hotel    |
| • | Hospital           |

Describe where the hospital is on the map. Choose two from this list (put a cross in the correct boxes): After the bridge On the first street corner In the **centre** of the map On the **edge** of the map **Next** to the hotel **Question 7** (1 mark) Petra and Ellie are looking for the hotel. Petra says they need to turn at the hospital. Which direction must Ellie turn?