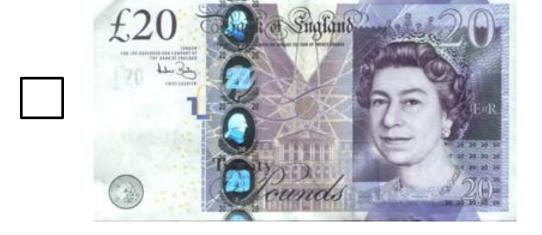

#### Task 2

Ellie stops for petrol. She puts £20 of petrol into the car.

Ellie needs to pay for the petrol.

Question 3 (1 mark)

Identify the correct money to pay with from Ellie's three notes.

Put a tick next to the correct note: