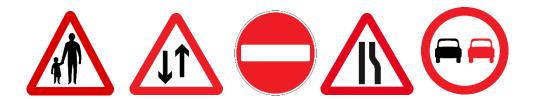

Ellie and Petra drive past some roadworks.

## They **see these signs**:

| Question 2                                                        | (5 marks) |
|-------------------------------------------------------------------|-----------|
| a) Petra notices that the signs are <b>two different shapes</b> . |           |
| Name each shape and note how many of each there are.              |           |
|                                                                   |           |
|                                                                   |           |
|                                                                   |           |
|                                                                   |           |
|                                                                   |           |
|                                                                   |           |
| b) How many signs are there?                                      |           |
|                                                                   |           |
|                                                                   |           |
|                                                                   |           |
|                                                                   |           |
|                                                                   |           |