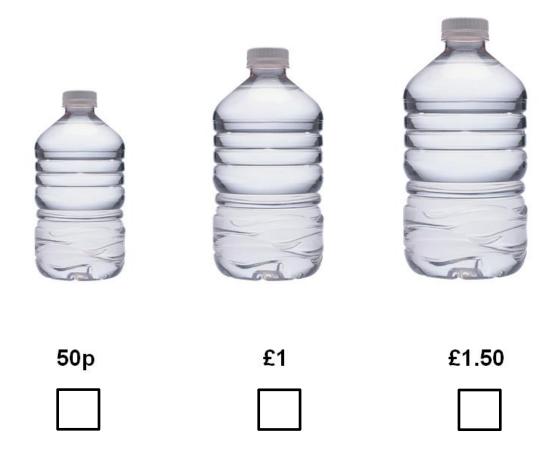

While Ellie pays for petrol, Petra buys some water.

Choice of water:

Question 4 (1 mark)

Petra wants the largest bottle of water.

Tick the bottle that Petra should take.

Petra finds these **two coins** in her pocket.

| Question 5                                                      | (3 marks) |
|-----------------------------------------------------------------|-----------|
| Does Petra have <b>enough money</b> for the <b>large</b> water? |           |
| Show how you know this.                                         |           |
| Will she have any change?                                       |           |
|                                                                 |           |
|                                                                 |           |
|                                                                 |           |
|                                                                 |           |
|                                                                 |           |
|                                                                 |           |
|                                                                 |           |