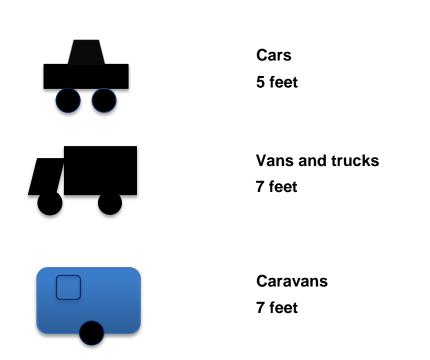

# **HEIGHT LIMIT 6 FEET**

Question 8

Which of these cannot use the car park?

(3 marks)

Petra and Ellie will need between 4 or 5 hours in the car park. Here are the charges.

| 2 hours             | £3 |
|---------------------|----|
| 6 hours             | £4 |
| Full day (12 hours) | £8 |
|                     |    |