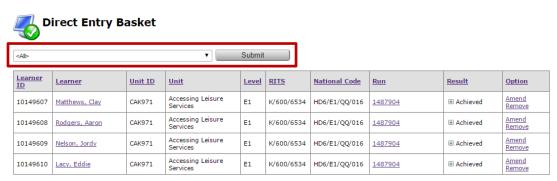

Figure 1

Call us: 0151 494 2072

Figure 2

- 5. Check the selections and click 'Add/Amend Basket'. You will notice that the results will be added to the basket (*Figure 3*).
- 6. Repeat steps 3-5 as required for other units.

Figure 3

- 1. Select the unit you want to claim APL for via the drop down (*Figure 1*).
- 2. Select an achievement status from the relevant drop down followed by an appropriate APL type from the second drop down and check the APL tick box (*Figure 4*).
- 3. Enter the APL date.
- 4. Check and click 'Add/Amend Basket' once complete. You will notice that the results will be added to the basket (*Figure 3*).
- 5. Repeat steps 1-4 as required for other APL claims.