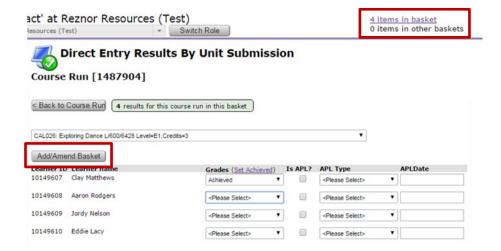

Figure 1

Call us: 0151 494 2072

Figure 2

- 5. Check the selections and click 'Add/Amend Basket'. You will notice that the results will be added to the basket (*Figure 3*).
- 6. Repeat steps 3-5 as required for other units.

Figure 3

- 1. Select the unit you want to claim APL for via the drop down (*Figure 1*).
- 2. Select an achievement status from the relevant drop down followed by an appropriate APL type from the second drop down and check the APL tick box (*Figure 4*).
- 3. Enter the APL date.
- 4. Check and click 'Add/Amend Basket' once complete. You will notice that the results will be added to the basket (*Figure 3*).
- 5. Repeat steps 1-4 as required for other APL claims.