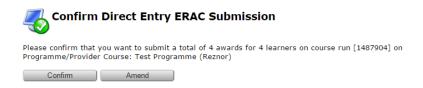

#### To submit the results to the verifier:

- 1. Open the results basket.
- 2. Select the course run that you want to submit via the drop down (*Figure 6*), or choose 'All' to submit all course runs.
- 3. Click 'Submit' and then 'Confirm' your intention to submit the claims for verification (*Figure 7*).

Figure 6

Figure 7

Call us: 0151 494 2072