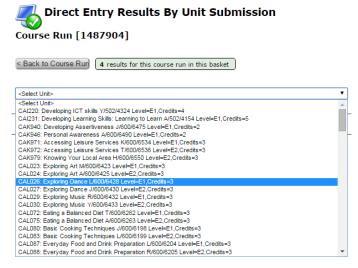

## **Claiming Credit**

- 1. Access the course run via the Portal.
- 2. Click 'Direct Entry Results by Unit'.
- 3. Select the unit you want to claim credit for via the drop down (Figure 1).
- 4. Select the appropriate achievement status via the 'Grade' drop down for the given learner (*Figure 2*).

Figure 1

Call us: 0151 494 2072

Figure 2

- 5. Check the selections and click 'Add/Amend Basket'. You will notice that the results will be added to the basket (*Figure 3*).
- 6. Repeat steps 3-5 as required for other units.