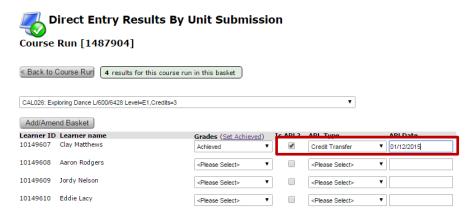

- 1. Select the unit you want to claim APL for via the drop down (*Figure 1*).
- 2. Select an achievement status from the relevant drop down followed by an appropriate APL type from the second drop down and check the APL tick box (*Figure 4*).
- 3. Enter the APL date.
- 4. Check and click 'Add/Amend Basket' once complete. You will notice that the results will be added to the basket (*Figure 3*).
- 5. Repeat steps 1-4 as required for other APL claims.

Figure 4

Call us: 0151 494 2072