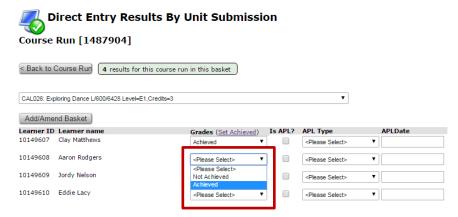

## **Claiming Credit**

- 1. Access the course run via the Portal.
- 2. Click 'Direct Entry Results by Unit'.
- 3. Select the unit you want to claim credit for via the drop down (Figure 1).
- 4. Select the appropriate achievement status via the 'Grade' drop down for the given learner (*Figure 2*).

Figure 1

Call us: 0151 494 2072

Figure 2

- 5. Check the selections and click 'Add/Amend Basket'. You will notice that the results will be added to the basket (*Figure 3*).
- 6. Repeat steps 3-5 as required for other units.