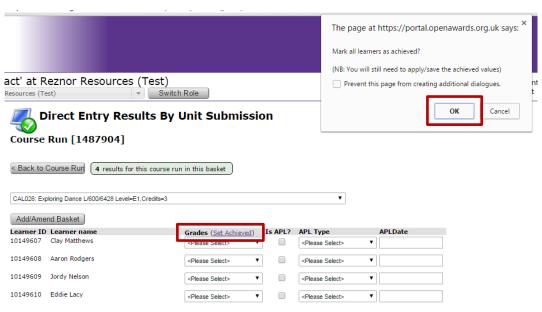

#### To enter the same unit grade for all learners (do not use for Graded units):

- 1. Select the unit you want to claim credit for via the drop down (Figure 1).
- 2. Click 'Set Achieved' and confirm you want to set the claim for all learners on the course run (*Figure 5*).
- 3. Check the selections and click 'Add/Amend Basket'. You will notice that the results will be added to the basket (*Figure 3*).

Figure 5